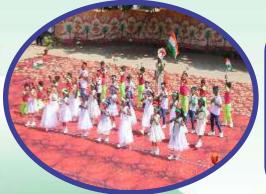

#### **SPORTS AND ACTIVITIES**

Variety of games are taught and supervised by the Physical Education Teachers. Classes for Dance, Music, Karate, Abacus are offered to the students. Annual Day / Sports Day are conducted in alternate years. Co-curricular activities are conducted throughout the year.