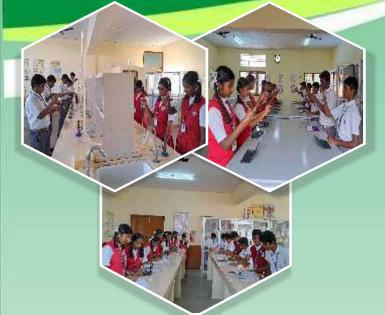

#### STAFF

Our well-qualified and dedicated staff is fully committed to ensure excellent pupil progress in all areas of the curriculum and extra-curricular activities.

The Physics, Chemistry and Biology Labs are spacious and ventilated. They are well equipped with apparatus and various specimens. The students are given hands on experience to learn by doing.

#### **COMPUTER LABS**

We have a well equipped computer labs with required facilities. Students are introduced to the world of computer right from class one.