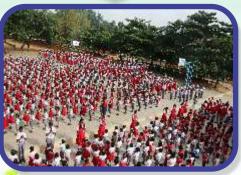

#### **SPORTS AND ACTIVITIES**

Variety of games are taught and supervised by the Physical Education Teachers. Classes for Dance, Music, Karate, Abacus are offered to the students. Annual Day / Sports Day are conducted in alternate years. Co-curricular activities are conducted throughout the year.